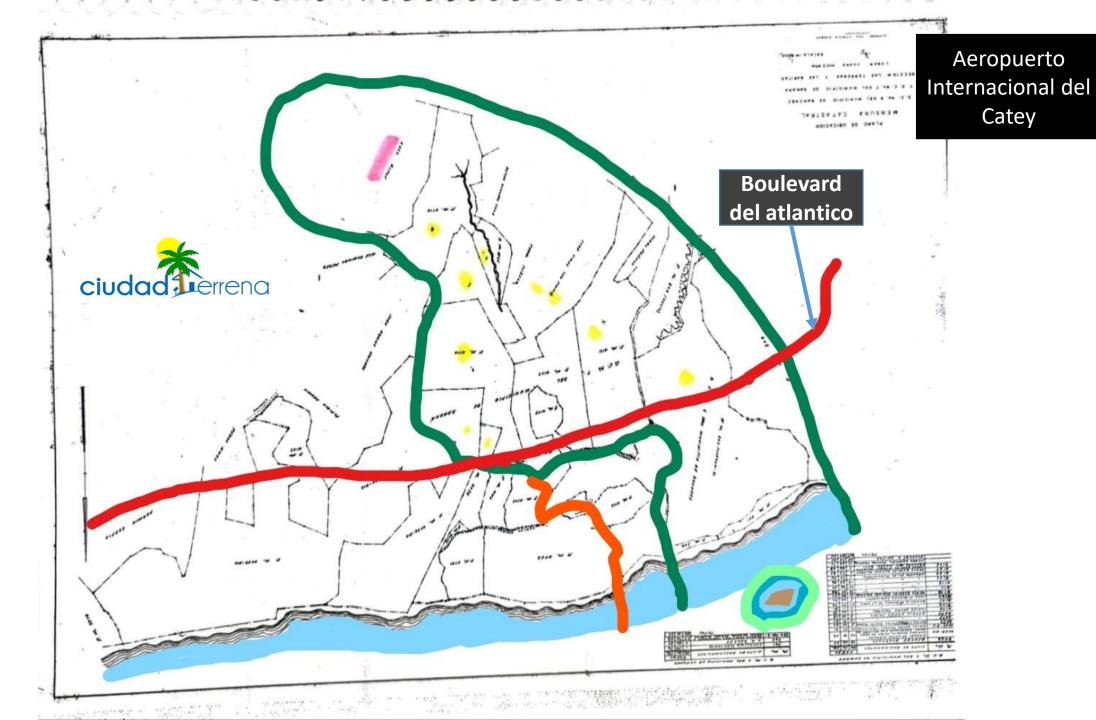

# **Project description**

- Ciudad Terrena is a project of respect for the environment, located in the Sierra de Samaná, in the place of coson, tourist municipality of the terrenas, includes Playa Jackson in front of Cape Jackson one of the most beautiful and paradisiacal beaches that the Atlantic Ocean provides when touching the island.
- Ciudad Terrena will be executed on a plot of 2,312,722 square meters, with access from the Atlantic tourist boulevard, its use of land for development is approximately 60%, with access to 2 springs and a river with access to the sea.