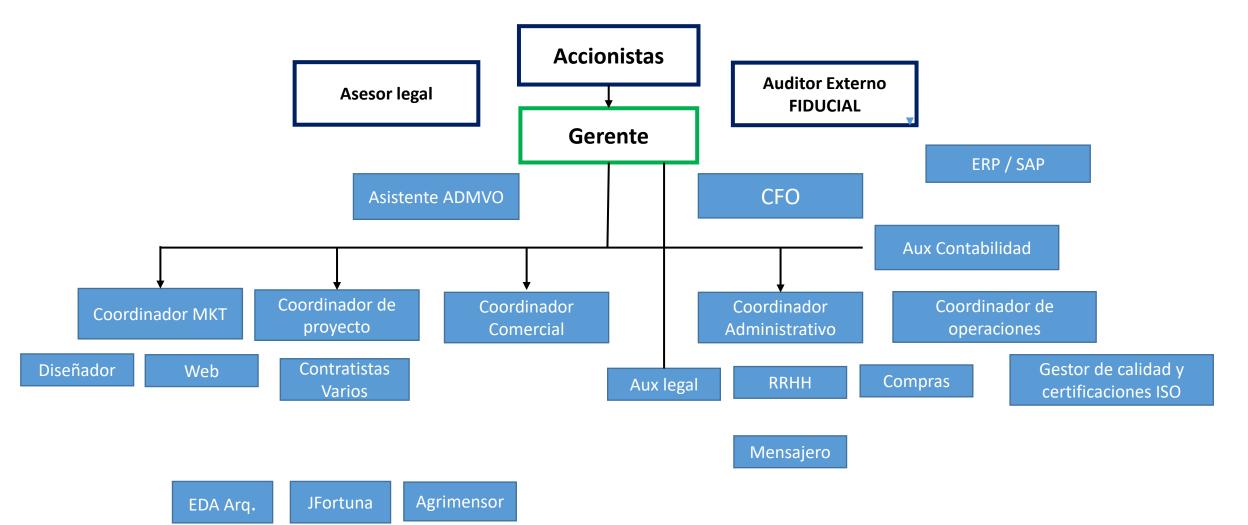

### **Administrative structure**

## **Administrative structure**

# **Administrative structure**

Chief Legal Officer (DR – USA) Federico Nuñez Pichardo

12 years of experience in legal & commercial cases, founder of Legal Solutions office in DR.

### **BUSINESS STRUCTURE**