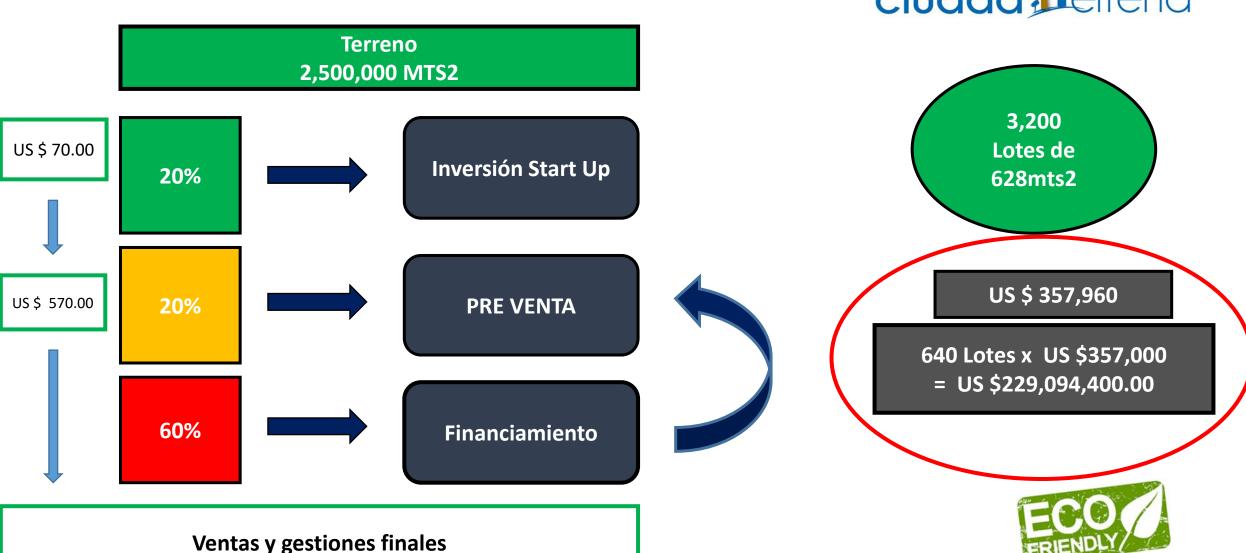

# **Project description**

- Ciudad Terrena is a project of respect for the environment, located in the Sierra de Samaná, in the place of coson, tourist municipality of the terrenas, includes Playa Jackson in front of Cape Jackson one of the most beautiful and paradisiacal beaches that the Atlantic Ocean provides when touching the island.
- Ciudad Terrena will be executed on a plot of 2,312,722 square meters, with access from the Atlantic tourist boulevard, its use of land for development is approximately 60%, with access to 2 springs and a river with access to the sea.

# **Project description**

This project would be carried out in a public-private partnership, which would guarantee in the long term stability and transparency in the management of the funds, in addition to the start of the pre-sale we would use the figure of trusts that allow better and greater transparency in the financial management, of the funds of the buyers until the end of the work.