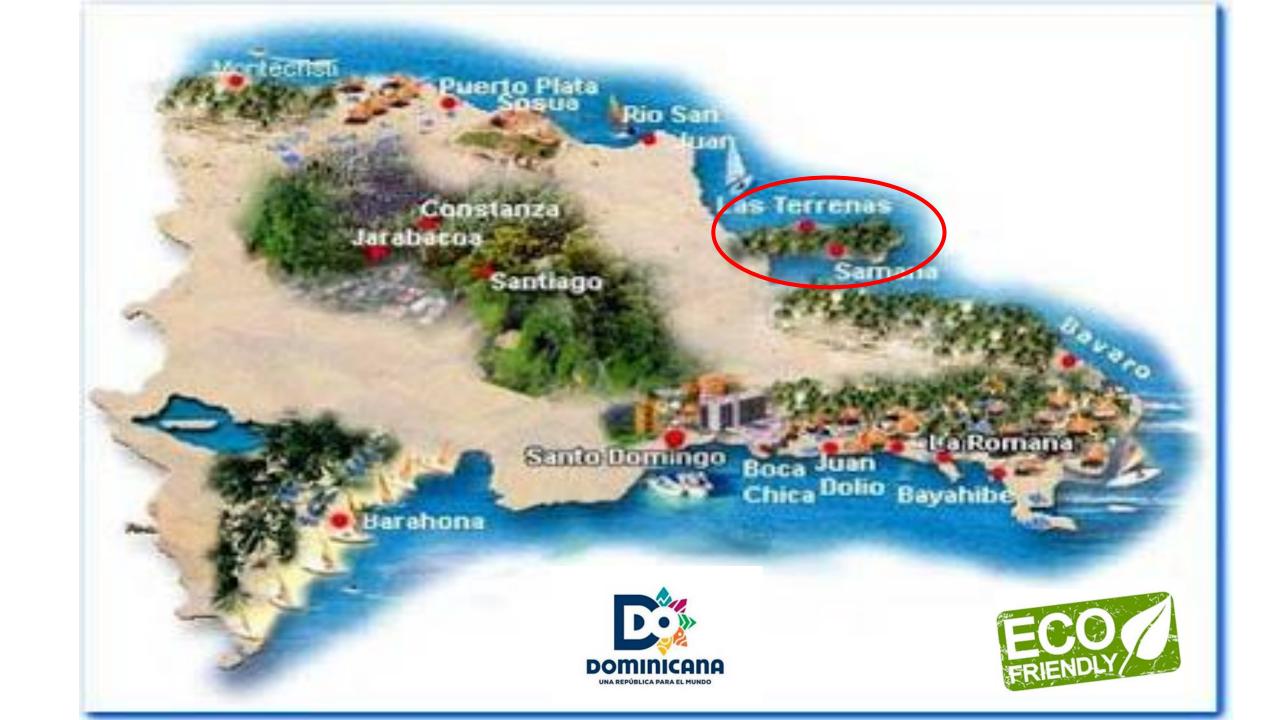

# **Project description**

- Ciudad Terrena is a project of respect for the environment, located in the Sierra de Samaná, in the place of coson, tourist municipality of the terrenas, includes Playa Jackson in front of Cape Jackson one of the most beautiful and paradisiacal beaches that the Atlantic Ocean provides when touching the island.
- Ciudad Terrena will be executed on a plot of 2,312,722 square meters, with access from the Atlantic tourist boulevard, its use of land for development is approximately 60%, with access to 2 springs and a river with access to the sea.

#### **GEO-LOCALIZACION**

| UBICACION     | GEO-REFERENCIACION (N) | GEO-REFERENCIACION (O) |
|---------------|------------------------|------------------------|
| Coson, Samana | 19º 16' 08.12" NORTE   | 69º 38' 42.21" OESTE   |