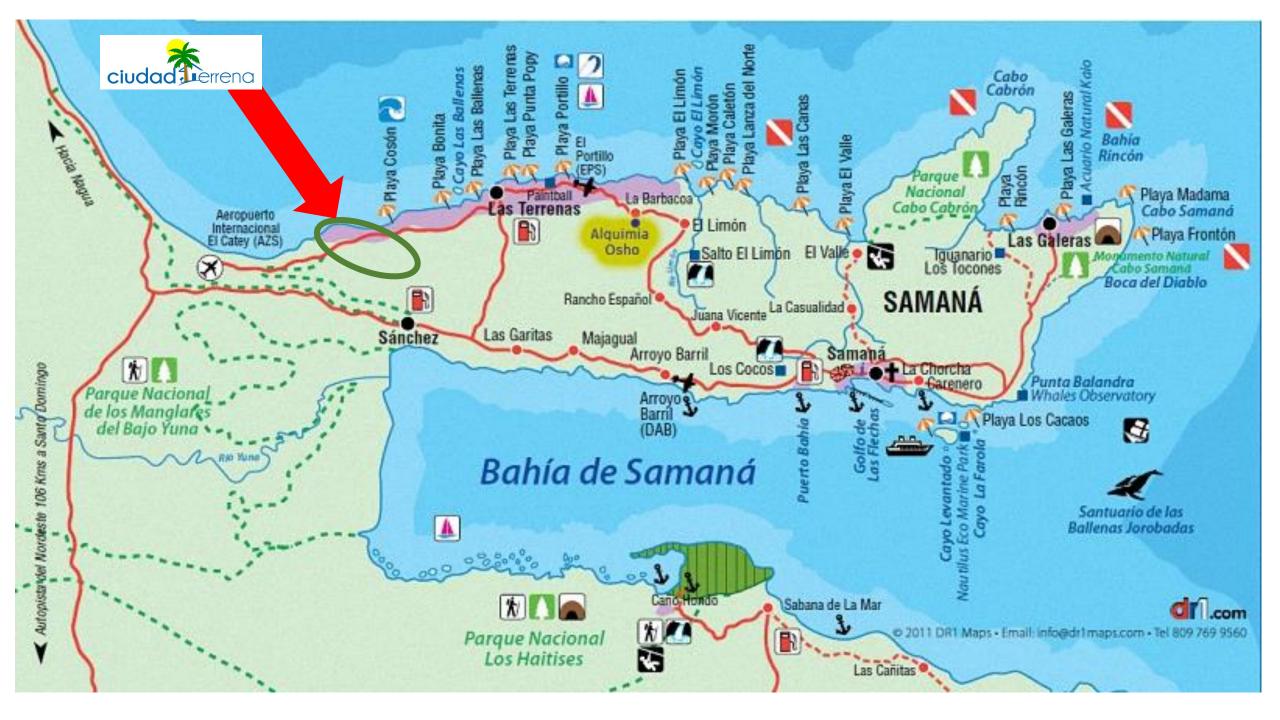

# **Project description**

- Ciudad Terrena is a project of respect for the environment, located in the Sierra de Samaná, in the place of coson, tourist municipality of the terrenas, includes Playa Jackson in front of Cape Jackson one of the most beautiful and paradisiacal beaches that the Atlantic Ocean provides when touching the island.
- Ciudad Terrena will be executed on a plot of 2,312,722 square meters, with access from the Atlantic tourist boulevard, its use of land for development is approximately 60%, with access to 2 springs and a river with access to the sea.

#### **GEO-LOCALIZACION**

| UBICACION     | GEO-REFERENCIACION (N) | GEO-REFERENCIACION (O) |
|---------------|------------------------|------------------------|
| Coson, Samana | 19º 16' 08.12" NORTE   | 69º 38' 42.21" OESTE   |