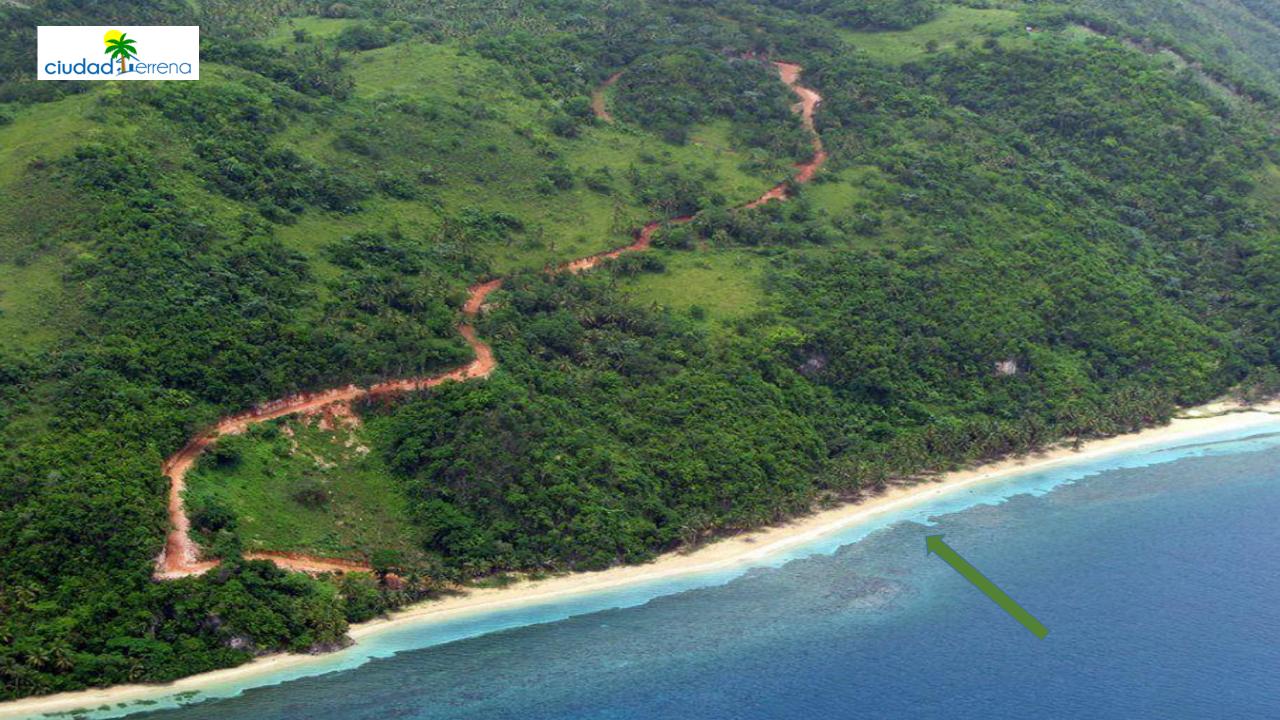

# **Project description**

- Ciudad Terrena is a project of respect for the environment, located in the Sierra de Samaná, in the place of coson, tourist municipality of the terrenas, includes Playa Jackson in front of Cape Jackson one of the most beautiful and paradisiacal beaches that the Atlantic Ocean provides when touching the island.
- Ciudad Terrena will be executed on a plot of 2,312,722 square meters, with access from the Atlantic tourist boulevard, its use of land for development is approximately 60%, with access to 2 springs and a river with access to the sea.