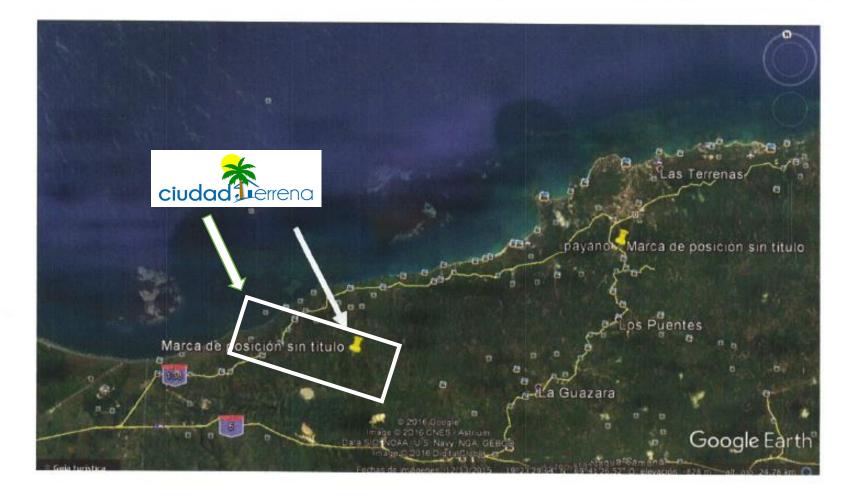

# **Project description**

- Ciudad Terrena is a project of respect for the environment, located in the Sierra de Samaná, in the place of coson, tourist municipality of the terrenas, includes Playa Jackson in front of Cape Jackson one of the most beautiful and paradisiacal beaches that the Atlantic Ocean provides when touching the island.
- Ciudad Terrena will be executed on a plot of 2,312,722 square meters, with access from the Atlantic tourist boulevard, its use of land for development is approximately 60%, with access to 2 springs and a river with access to the sea.

#### **GEO-LOCALIZACION**

| UBICACION     | GEO-REFERENCIACION (N) | GEO-REFERENCIACION (O) |
|---------------|------------------------|------------------------|
| Coson, Samana | 19º 16' 08.12" NORTE   | 69º 38' 42.21" OESTE   |