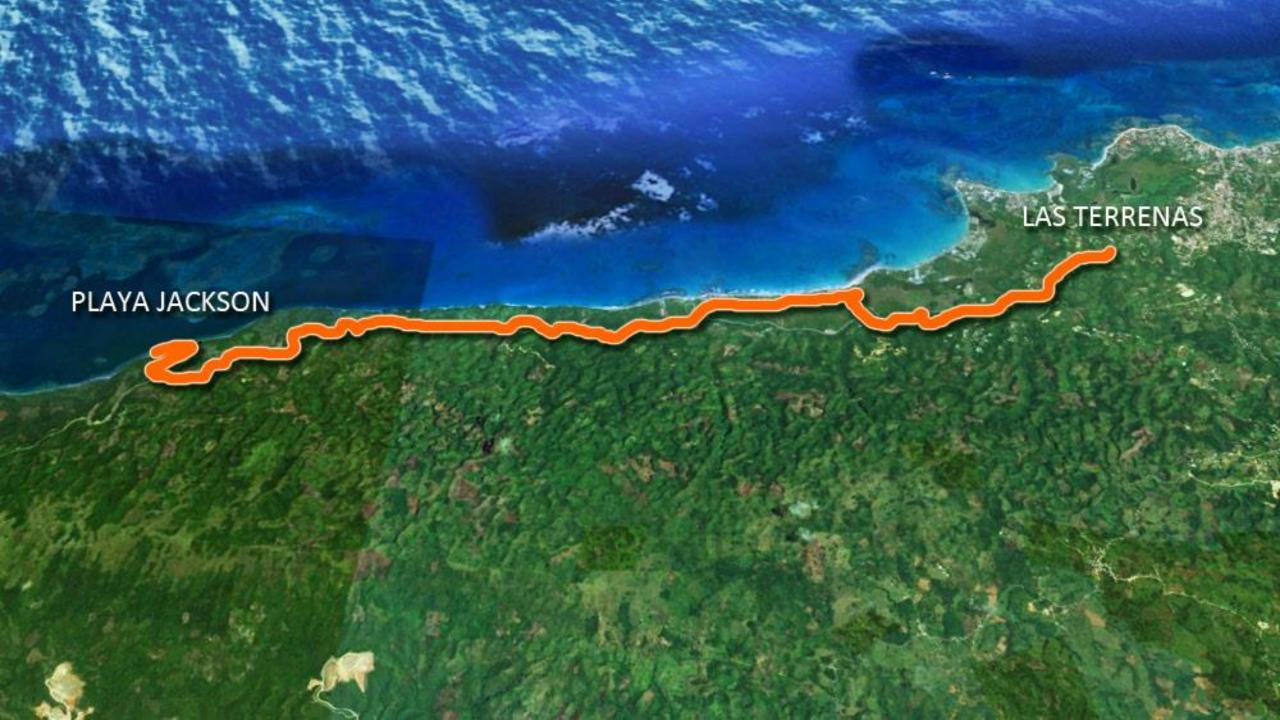

# **Project description**

- Ciudad Terrena is a project of respect for the environment, located in the Sierra de Samaná, in the place of coson, tourist municipality of the terrenas, includes Playa Jackson in front of Cape Jackson one of the most beautiful and paradisiacal beaches that the Atlantic Ocean provides when touching the island.
- Ciudad Terrena will be executed on a plot of 2,312,722 square meters, with access from the Atlantic tourist boulevard, its use of land for development is approximately 60%, with access to 2 springs and a river with access to the sea.